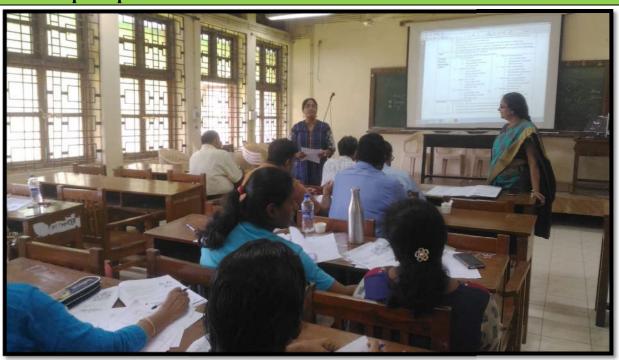

#### **Workshop Implementation:**

The workshop started at 11 am with 11 faculty of various the only DIET of Goa Padma J, Mentoring Faculty of MGNCRE shared the background and the objectives of the programme and the one day workshop.

### **Workshop Snapshots**

Art and Craft work done by students to beautify their seminar hall