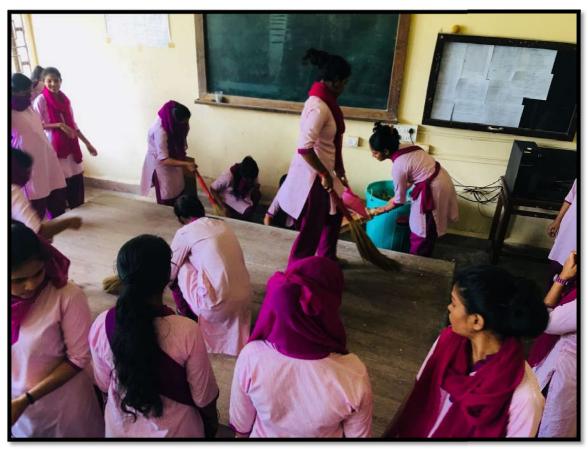

#### **Workshop Rating**

The participants gave excellent feedback for the workshop. The rating given for the workshop is given below:

The suggestion that emerged is that more time must be allocated for the workshop. The vote of thanks was proposed by **Shri. DevidasKudav, Vice Principal, DIET**. MGNCRE Resource Person and MGNCRE Programme Cooridnatoralos interacted with DIET students and observed them Cleaning their campus as part of the NaiTalim Week.

### **Workshop Snapshots**

Art and Craft work done by students to beautify their seminar hall