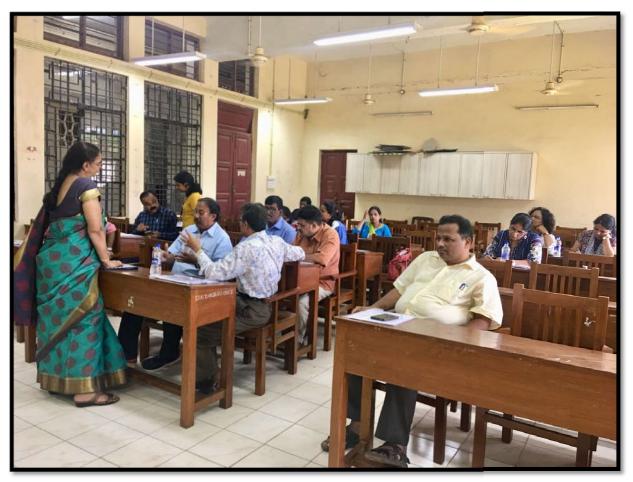

#### **Workshop Implementation:**

The workshop started at 11 am with 11 faculty of various the only DIET of Goa Padma J, Mentoring Faculty of MGNCRE shared the background and the objectives of the programme and the one day workshop.

The participants introduced themselves in the first session, which was followed by a quick introductory session on NaiTalim followed by preparing an Experiential Learning Activity Plan for school curriculum. The activity was done by participants individually; hence each one of them focussed on different activities across Grades 1 to 8.