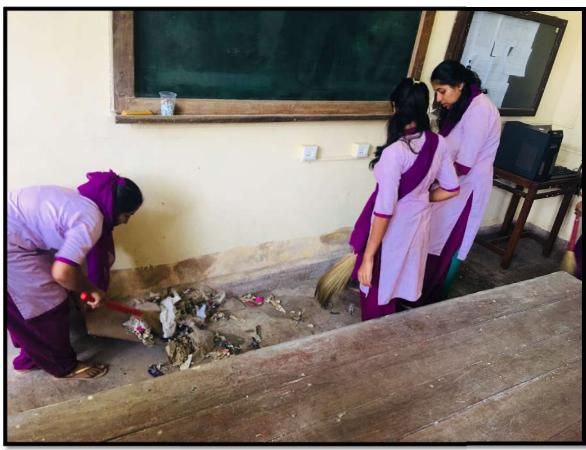

#### **Workshop Rating**

The participants gave excellent feedback for the workshop. The rating given for the workshop is given below:

The suggestion that emerged is that more time must be allocated for the workshop. The vote of thanks was proposed by **Shri. DevidasKudav, Vice Principal, DIET**. MGNCRE Resource Person and MGNCRE Programme Cooridnatoralos interacted with DIET students and observed them Cleaning their campus as part of the NaiTalim Week.

### **Workshop Snapshots**

Art and Craft work done by students to beautify their seminar hall