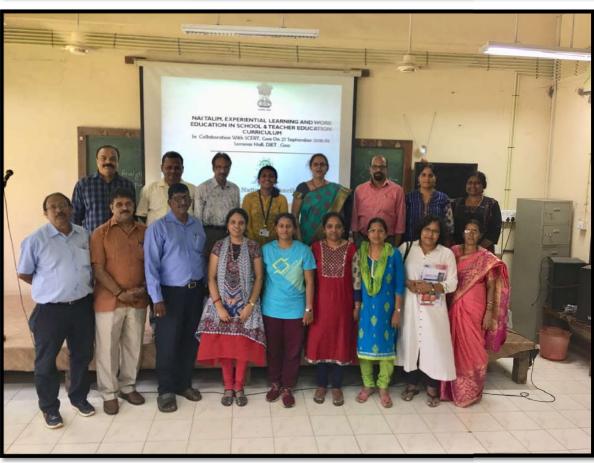

# **Experiential Learning – Gandhiji's Nai Talim**

Workshop at

**State Council of Educational Research and Training** 

DIET, Goa, September 27, 2018

### **State Council of Educational Research and Training**

DIET, Goa, September 27, 2018

#### **Mahatma Gandhi National Council of Rural Education**

Department of Higher Education

Ministry of Human Resource Development, Government of India

Hyderabad – 500004 www.mgncre.in

| Workshop Name       | Experiential Learning, NaiTalim and Work Education through School & Teacher Education Curriculum |
|---------------------|--------------------------------------------------------------------------------------------------|
| Organized by        | SCERT, Goa                                                                                       |
| Date                | 27 September, 2018                                                                               |
| Time                | 11 AM to 1 PM                                                                                    |
| Venue               | Seminar Hall, DIET, Goa                                                                          |
| No. of Participants | 11                                                                                               |
| Chief Guest         | Shri. Santosh S. Amonkar (Director I/C SCERT, Principal DIET)                                    |
| MGNCRE Resource     | Smt. Padma J (Mentoring Faculty & Academic Expert)                                               |
| Person              |                                                                                                  |

### **Workshop Snapshots**

Art and Craft work done by students to beautify their seminar hall