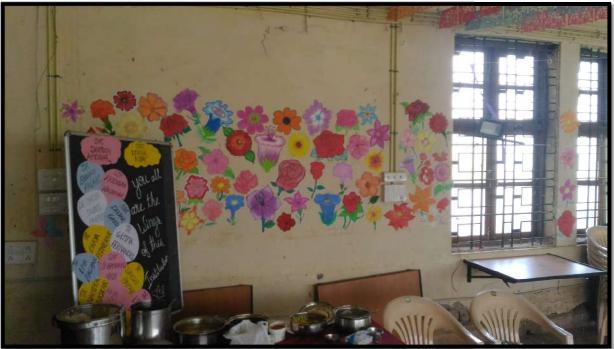

### **Workshop Snapshots**

Art and Craft work done by students to beautify their seminar hall