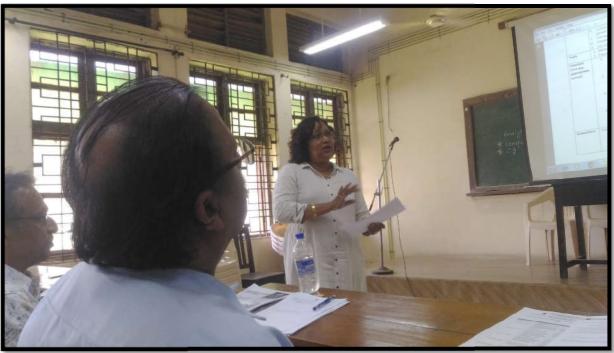

#### **Workshop Implementation:**

The workshop started at 11 am with 11 faculty of various the only DIET of Goa Padma J, Mentoring Faculty of MGNCRE shared the background and the objectives of the programme and the one day workshop.