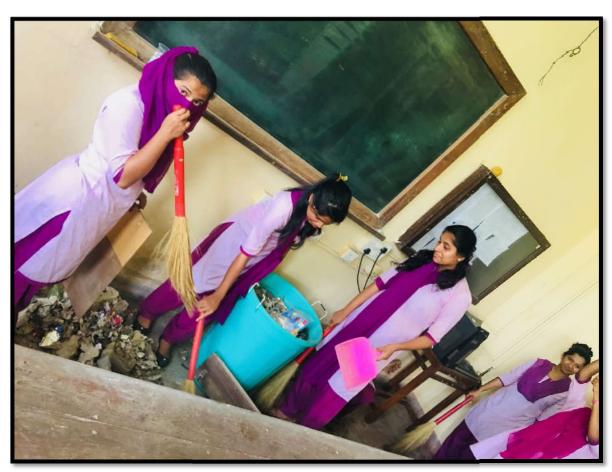

#### **Workshop Rating**

The participants gave excellent feedback for the workshop. The rating given for the workshop is given below:

The suggestion that emerged is that more time must be allocated for the workshop. The vote of thanks was proposed by **Shri. DevidasKudav, Vice Principal, DIET**. MGNCRE Resource Person and MGNCRE Programme Cooridnatoralos interacted with DIET students and observed them Cleaning their campus as part of the NaiTalim Week.

### **Workshop Snapshots**

Art and Craft work done by students to beautify their seminar hall