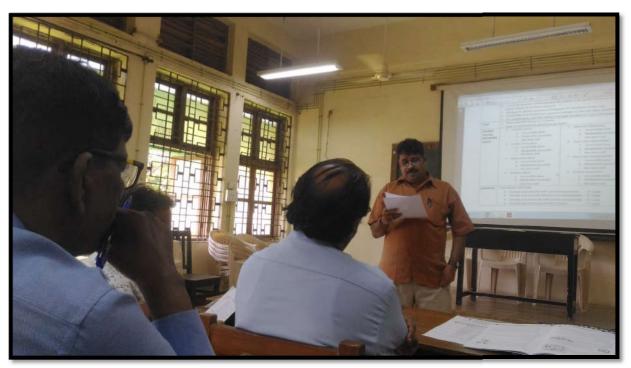

#### **Workshop Rating**

The participants gave excellent feedback for the workshop. The rating given for the workshop is given below:

The suggestion that emerged is that more time must be allocated for the workshop. The vote of thanks was proposed by **Shri. DevidasKudav, Vice Principal, DIET**. MGNCRE Resource Person and MGNCRE Programme Cooridnatoralos interacted with DIET students and observed them Cleaning their campus as part of the NaiTalim Week.