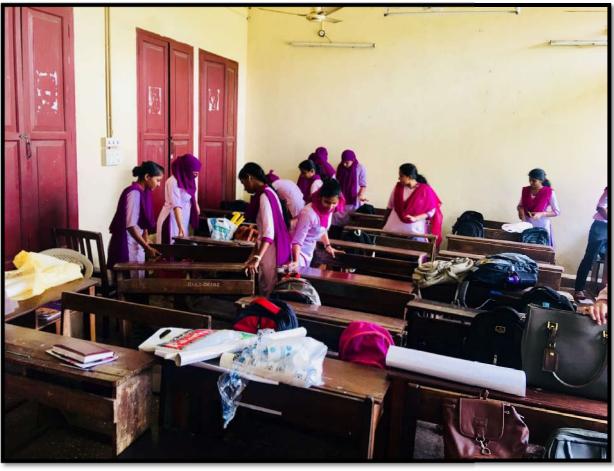

### **Workshop Snapshots**

Art and Craft work done by students to beautify their seminar hall