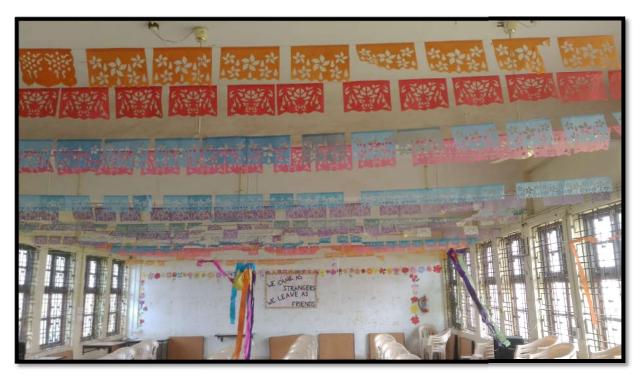

### **Workshop Snapshots**

Art and Craft work done by students to beautify their seminar hall