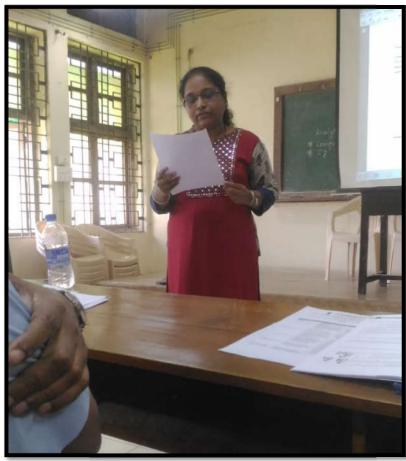

#### **Workshop Implementation:**

The workshop started at 11 am with 11 faculty of various the only DIET of Goa Padma J, Mentoring Faculty of MGNCRE shared the background and the objectives of the programme and the one day workshop.

### **Workshop Snapshots**

Art and Craft work done by students to beautify their seminar hall