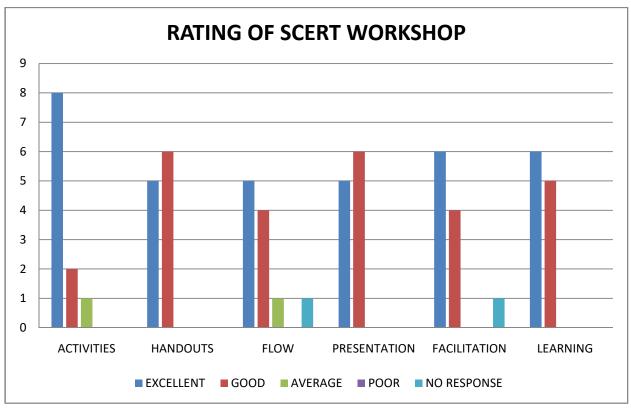

#### **Workshop Rating**

The participants gave excellent feedback for the workshop. The rating given for the workshop is given below:

The suggestion that emerged is that more time must be allocated for the workshop. The vote of thanks was proposed by **Shri. DevidasKudav, Vice Principal, DIET**. MGNCRE Resource Person and MGNCRE Programme Cooridnatoralos interacted with DIET students and observed them Cleaning their campus as part of the NaiTalim Week.