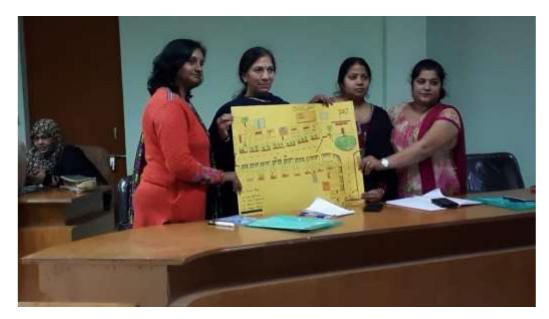

#### Dynamics of Society: Social, Economic, Political and Cultural Aspect

After Group Discussion on various dynamics of society, the participants prepared charts to show various aspects. This was also a group activity.

#### **Different Aspects of Rural Society**