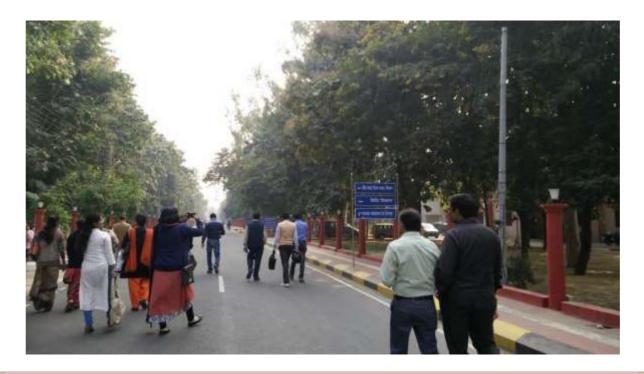

## Lunch Break

After lunch break, with the instructions of Ms Sarvani Pandey, all the participants went for the transect walk which started from Department of Education and Allied Science and ended at the university gate and back to the department.

Participants were instructed to note down the locations of department and other buildings on both sides of road and other land marks if any. They took notes on the walk, drew roads and directions. They all enjoyed this fun filled learning experience.