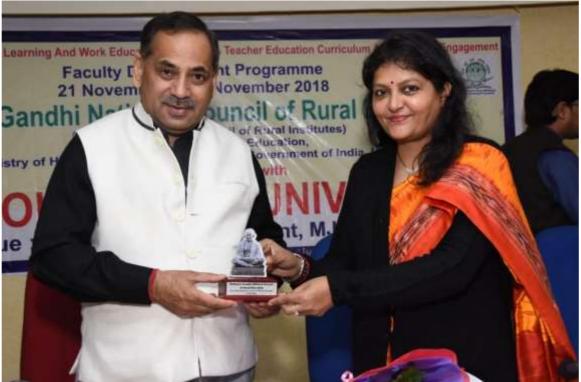

Inaugural Ceremony started with the lighting of lamp by the Honourable guests- Chief Guest Prof. Anil Shukla (Vice Chancellor M.J.P.R.U. Bareilly, Sarvani Pandey (Senior Academic Consultant, MGNCRE Hyderabad, MHRD, Prof. N.N. Pandey (Dean faculty of education and allied science), Dr.Sompal Singh (N.S.S. Coordinator M.J.P.R.U.Bareilly).

Ms Sarvani Pandey described the motto of the Rural Community Engagement and how we are inter connected from a long time. She motivated everyone to actively participate in the workshop to get benefited. Ms Sarvani Pandey gave detailed information on 'Nai Talim' and community engagement threw light on the three "Hs" that is Head, Hand and Heart. Ms Sarvani Pandey also shared her experiences of a multi lingual village of Telangana, its educational problem and the local solutions with local resources. She also mentioned that MGNCRE is endeavoring to reformulate the education system according to vision of Mahatma Gandhi.