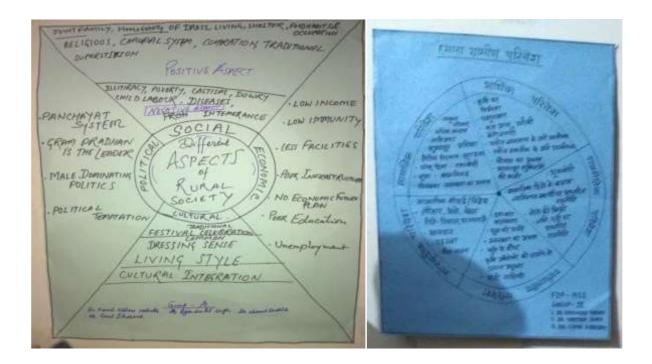

#### Dynamics of Society: Social, Economic, Political and Cultural Aspect

After Group Discussion on various dynamics of society, the participants prepared charts to show various aspects. This was also a group activity.

#### **Different Aspects of Rural Society**

#### **Social Aspect**

- Joint Family
- Homogeneity of Dress
- Religious
- Traditional Superstitious
- Cooperation
- Chaupal System
- Living Style, Shelter
- Illiteracy, Poverty
- Castes, Dowry
- Child Labor

#### **Cultural Aspect**

- Traditional Festival Celebration
- Common Dressing Sense
- Simple Living Style
- Cultural Integration

#### **Political Aspect**

- Panchayat System
- Gram Pradhan is the Leader
- Male Dominating Politics
- Political Temptation

#### **Economic Aspect**

- Low Income
- Low Immunity
- Less Facilities
- Poor Infrastructure

- No Economic Future Plan
- Poor Education
- Unemployment