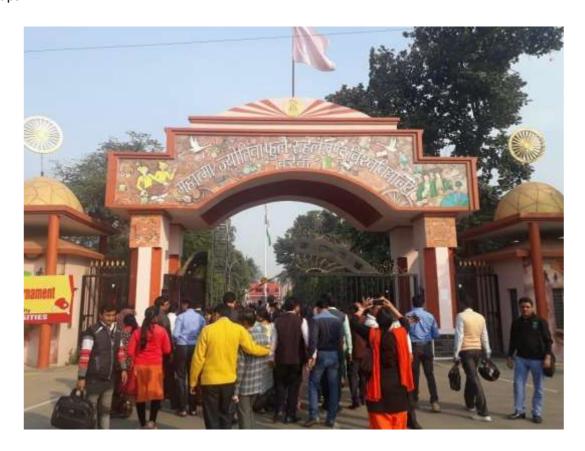

#### **Inaugural Session**

The seven-day faculty development programme on Nai Talim, Experiential Learning and Work Education at MJP Rohilkhand University Campus, Bareilly was jointly organized by Mahatma Gandhi National Council of Rural Education, Department of Higher Education (MHRD) and National Service Scheme (NSS) M.J.P.R. University Bareilly.

## Lunch Break

After lunch break, with the instructions of Ms Sarvani Pandey, all the participants went for the transect walk which started from Department of Education and Allied Science and ended at the university gate and back to the department.

Participants were instructed to note down the locations of department and other buildings on both sides of road and other land marks if any. They took notes on the walk, drew roads and directions. They all enjoyed this fun filled learning experience.