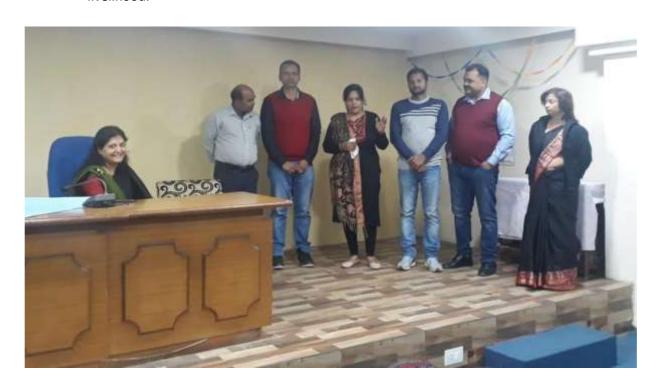

After presentations, participants gave their feedback form and handed it over to the facilitators. Then a group photograph was taken. In the valedictory session, Chief Guest Ms Sarvani Pandey, Special Guest Dean, Faculty of Education, Prof N.N.Pandey, Chairman, Department of Education, Prof. B.R. Kukreti were

#### present.

Nalini Pandey and Santosh honoured Ms. Sarvani with shawl. Dr. B.R. Kukreti, Chairman emphasised that this program would have been most helpful for the participants. He praised activity-based program and said that it was actually GandhiJi's thoughts on "To the people, For the people and By the people". Sarvani praised educators' group for the way they completed curriculum and expected NSS Officers to do the knowledge sharing with the volunteers of NSS. She declared that NSS, POs who participated in the program may be taken as trainers for the future FDPs. She enjoyed community visit with the participants and promoted faculty development programs. After that certificates were distributed to the participants. A memento was given to Sarvani from Pragya Prabha organisation.

**Felicitation** 

Certificate distribution