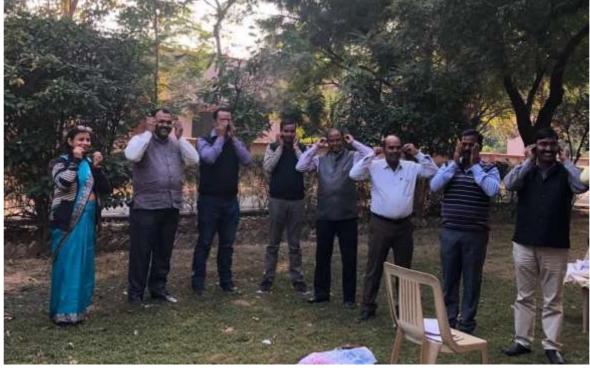

# Lunch Break

In the third session, energetic activities were performed. It was about knowing each other through games for coordination between mental and physical activities. These activities were done in groups and winner team was applauded by NSS. This session energized the participants and built their self confidence.