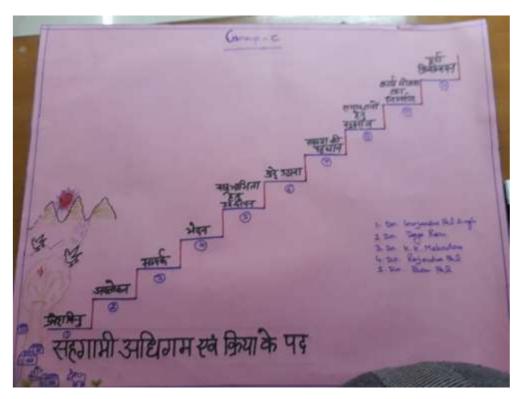

#### 22-11-2018

Second day of FDP started with recap of key learning points from day one.

Day 2 was dedicated to discuss on PLA (Participatory Learning &Action) & PRA (Participatory Rural Appraisal) in this session. Ms. Sarvani Pandey started the session with the rural immersion. She told about participatory approach and methodologies like participatory learning and action, Group discussion and interview techniques. She described steps of PLA techniques and components of PLA.

The following are the steps and components:

- Entry Point
- Observation
- Contact
- Penetration
- Stimulate Participation
- Raising issues
- Identify problems
- Suggest solutions
- Formulate and action plan
- Full implementation

# Tea Break

In this session, she explained the mapping & its types.

- 1. Resource mapping
- 2. Social Mapping
- 3. Historical Mapping
- 4. Venn diagram & chapathi diagram

Participants were asked to do resource mapping exercise.