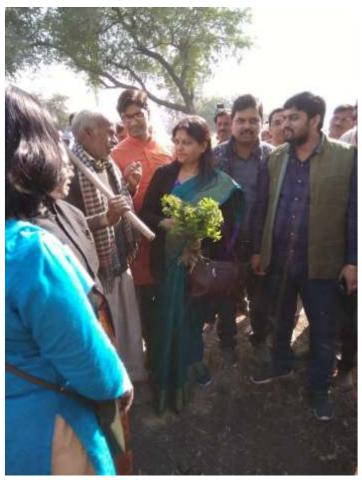

#### 24-11-2018

On the morning of day 4, all the participants gathered at Department of Education and Allied Science before 10:00 am. The day started with the village visit to Dapta-ShyampurBallia, tehsil Aonla (Bareilly). The participants were welcomed by the Gram Pradhan. Other members of gram Samiti, Anganwardi workers, farmers and others were also present. To begin with, Pradhanji briefed about Dapta village.

After that the participants went for the visit in the village along with PradhanJi and spoke to the villagers. Then they observed local businesses like karchoobi, menthe oil plant apiculture etc. All the groups performed the relevant tasks.

#### **Lunch Break**

Then all the participants prepared resource map and social map of the village in which villagers also participated with excitement.