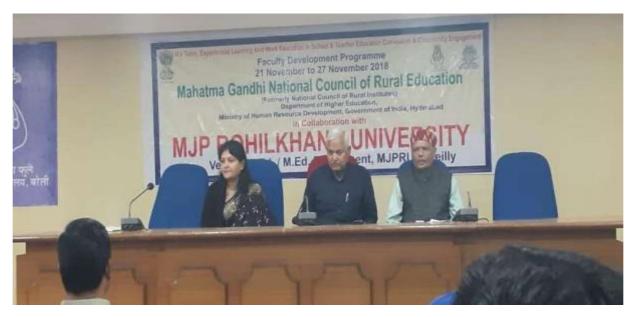

#### **Inaugural Session**

The seven-day faculty development programme on Nai Talim, Experiential Learning and Work Education at MJP Rohilkhand University Campus, Bareilly was jointly organized by Mahatma Gandhi National Council of Rural Education, Department of Higher Education (MHRD) and National Service Scheme (NSS) M.J.P.R. University Bareilly.

Inaugural Ceremony started with the lighting of lamp by the Honourable guests- Chief Guest Prof. Anil Shukla (Vice Chancellor M.J.P.R.U. Bareilly, Sarvani Pandey (Senior Academic Consultant, MGNCRE Hyderabad, MHRD, Prof. N.N. Pandey (Dean faculty of education and allied science), Dr.Sompal Singh (N.S.S. Coordinator M.J.P.R.U.Bareilly).

Ms Sarvani Pandey described the motto of the Rural Community Engagement and how we are inter connected from a long time. She motivated everyone to actively participate in the workshop to get benefited. Ms Sarvani Pandey gave detailed information on 'Nai Talim' and community engagement threw light on the three "Hs" that is Head, Hand and Heart. Ms Sarvani Pandey also shared her experiences of a multi lingual village of Telangana, its educational problem and the local solutions with local resources. She also mentioned that MGNCRE is endeavoring to reformulate the education system according to vision of Mahatma Gandhi.

While addressing the participants, Prof. Anil Shukla Sir (V.C.) briefed about the importance of the program and Gandhi's view on education. He wished for the success of the workshop and motivated the participants. The Honourable Vice-Chancellor Prof. Anil Shukla shared his experiences of his primary education and pointed out that at that time, work education was also given due importance but later on our education system began to focus on development of cognitive skills only. Our children look down at manual work and consider it inferior to mental work. Now there is need to give respect to every work. No work is inferior to another; every work is dignified and respectable in its own way.