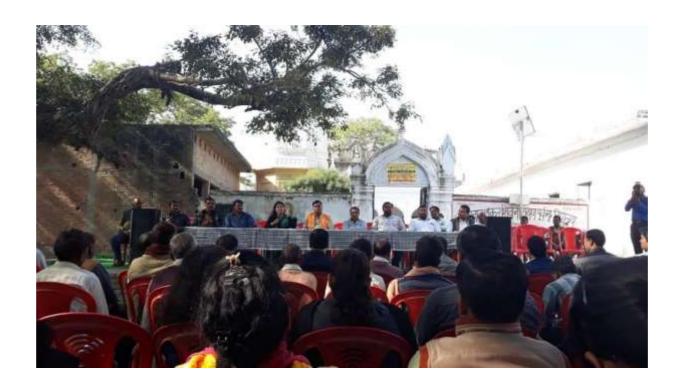

# **Media Coverage**

# रूरल कम्युनिटी का पाट पढाएंगे 'स्पेशल २५'

बरेली प्रमुख संवाददाता

रुहेलखंड विश्वविद्यालय में ट्रेनिंग लेने वाले 25 कार्यक्रम अधिकारी अब प्रदेश के सभी राज्य विश्वविद्यालयों में रूरल कम्युनिटी का पाठ पढ़ाएंगे। 25 लोगों के इस बैच ने सात दिन के फैकल्टी डेवलपमेंट प्रोग्राम में प्रशिक्षण पूरा किया। इसी के साथ प्रोग्राम का समापन हो गया।

रुहेलखंड विश्वविद्यालय के शिक्षा संकाय विभाग में मानव संसाधन विकास मंत्रालय की ओर से सात दिवसीय फैकल्टी डेवलपमेंट प्रोग्राम का आयोजन किया गया था। समापन समारोह के मुख्य अतिथि प्रो. एनएन पांडे रहे और अध्यक्षता महात्मा गांधी नेशनल काउंसिल ऑफ रूरल

इंस्टीट्यूट हैदराबाद की सर्वाणी पांडे ने की। यह फैकल्टी डेवलपमेंट प्रोग्राम रूरल कम्यनिटी इंगेजमेंट पर आधारित था। इसमें विभिन्न महाविद्यालयों के कार्यक्रम अधिकारियों विश्वविद्यालय के शिक्षा विभाग के विभिन्न देशों में सामदायिक विकास पर कार्य के लिए प्रशिक्षण लिया। डॉ. सर्वाणी पांडे ने बताया कि प्रशिक्षण पा चुके ये 25 कार्यक्रम अधिकारी उत्तर प्रदेश के विभिन्न 25 राज्य विश्वविद्यालयों के रिसोर्स पर्सन के रूप में कार्य करेंगे और सभी विश्वविद्यालयें में फैकल्टी डेवलपमेंट कार्यक्रम का संचालन करेंगे। यह प्रदेश का प्रशिक्षण प्राप्त पहला बैच है। ये सभी विभिन्न विश्वविद्यालयों के राष्ट्रीय सेवा योजना के लिए मिलकर काम करेंगे।