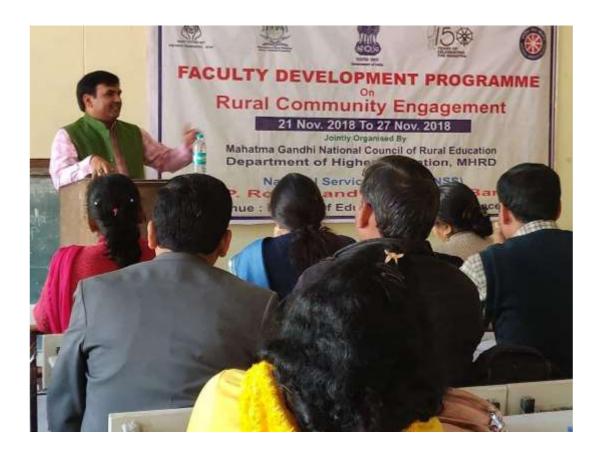

While addressing the participants, Prof. Anil Shukla Sir (V.C.) briefed about the importance of the program and Gandhi's view on education. He wished for the success of the workshop and motivated the participants. The Honourable Vice-Chancellor Prof. Anil Shukla shared his experiences of his primary education and pointed out that at that time, work education was also given due importance but later on our education system began to focus on development of cognitive skills only. Our children look down at manual work and consider it inferior to mental work. Now there is need to give respect to every work. No work is inferior to another; every work is dignified and respectable in its own way.

Dr. Sompal Singh also mentioned about the significance of F.D.P. for N.S.S. Program Officers. On his views about the PRA, he said "Field engagement of NSS in 7 day camp is usually about Swachhta but now with this 7 day FDP, the PO's are going to learn about Participatory rural appraisal which is more productive". At the end, Dr N.N. Pandey offered vote of thanks to all guests. He thanked all the invited participants for gracing the occasion by their solemn presence.