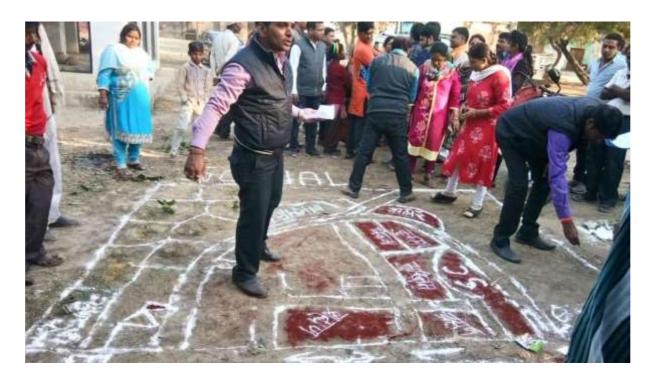

When back from the transect walk, all the participants were asked to do resource mapping exercise in groups.

# Tea Break

In this session, she explained the mapping & its types.

- 1. Resource mapping
- 2. Social Mapping
- 3. Historical Mapping
- 4. Venn diagram & chapathi diagram

Participants were asked to do resource mapping exercise.

#### **Lunch Break**

Then all the participants prepared resource map and social map of the village in which villagers also participated with excitement.