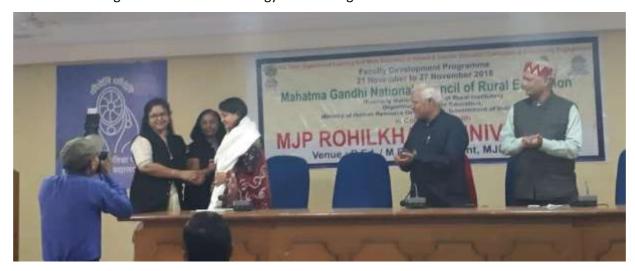

After presentations, participants gave their feedback form and handed it over to the facilitators. Then a group photograph was taken. In the valedictory session, Chief Guest Ms Sarvani Pandey, Special Guest Dean, Faculty of Education, Prof N.N.Pandey, Chairman, Department of Education, Prof. B.R. Kukreti were

#### present.

Nalini Pandey and Santosh honoured Ms. Sarvani with shawl. Dr. B.R. Kukreti, Chairman emphasised that this program would have been most helpful for the participants. He praised activity-based program and said that it was actually GandhiJi's thoughts on "To the people, For the people and By the people". Sarvani praised educators' group for the way they completed curriculum and expected NSS Officers to do the knowledge sharing with the volunteers of NSS. She declared that NSS, POs who participated in the program may be taken as trainers for the future FDPs. She enjoyed community visit with the participants and promoted faculty development programs. After that certificates were distributed to the participants. A memento was given to Sarvani from Pragya Prabha organisation.

**Felicitation** 

Certificate distribution