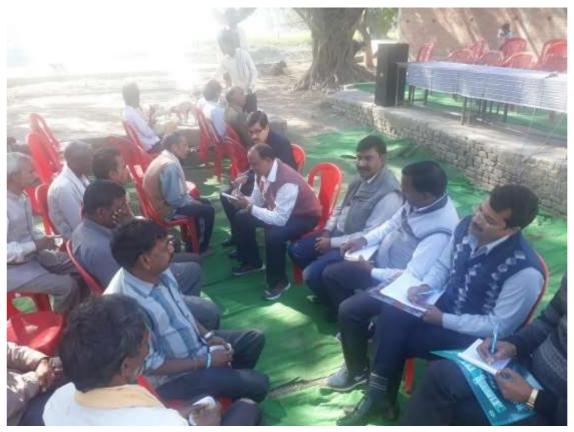

#### 24-11-2018

On the morning of day 4, all the participants gathered at Department of Education and Allied Science before 10:00 am. The day started with the village visit to Dapta-ShyampurBallia, tehsil Aonla (Bareilly). The participants were welcomed by the Gram Pradhan. Other members of gram Samiti, Anganwardi workers, farmers and others were also present. To begin with, Pradhanji briefed about Dapta village.

#### According to him,

- Population of Dapta is around 3000 and residents belong to various religion and castes viz
   Brahman, Jatav, Kumhar, Muslim, etc.
- There are cemented roads in whole village
- There is one Prathmik Vidhyalay in Dapta
- There are 364 BPL families.
- Major crops are wheat, makka, bajra, menthe, cauliflower, mustard etc
- There are two menthe oil plant in the village
- Total 18 houses were allotted under pradhanmantri Awas Yojna, 15 in lohiya yojna and tracking of 67 more are under process.
- 21 people have been employed under Mudra Yojna
- Solar panel have been installed by Gram Nidhi and Vidhayak Nidhi
- Toilets have been built in almost all houses.
- Various pension schemes are being utilised.

After that the participants went for the visit in the village along with PradhanJi and spoke to the villagers. Then they observed local businesses like karchoobi, menthe oil plant apiculture etc. All the groups performed the relevant tasks.