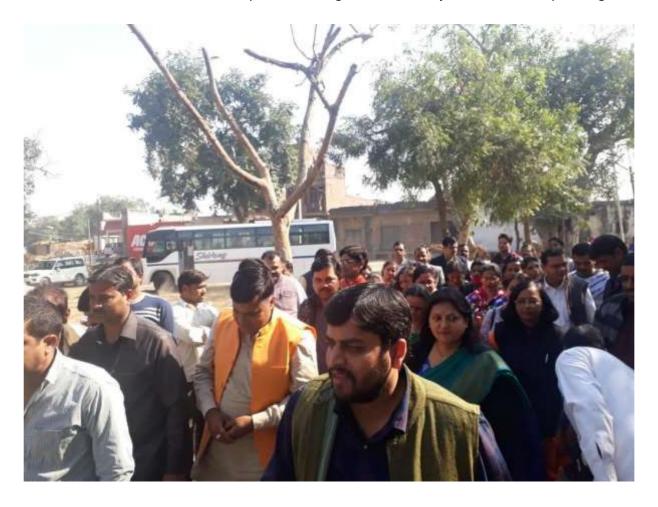

# **Media Coverage**

# रूरल कम्युनिटी का पाट पढाएंगे 'स्पेशल २५'

बरेली प्रमुख संवाददाता

रुहेलखंड विश्वविद्यालय में ट्रेनिंग लेने वाले 25 कार्यक्रम अधिकारी अब प्रदेश के सभी राज्य विश्वविद्यालयों में रूरल कम्युनिटी का पाठ पढ़ाएंगे। 25 लोगों के इस बैच ने सात दिन के फैकल्टी डेवलपमेंट प्रोग्राम में प्रशिक्षण पूरा किया। इसी के साथ प्रोग्राम का समापन हो गया।

रुहेलखंड विश्वविद्यालय के शिक्षा संकाय विभाग में मानव संसाधन विकास मंत्रालय की ओर से सात दिवसीय फैकल्टी डेवलपमेंट प्रोग्राम का आयोजन किया गया था। समापन समारोह के मुख्य अतिथि प्रो. एनएन पांडे रहे और अध्यक्षता महात्मा गांधी नेशनल काउंसिल ऑफ रूरल

इंस्टीट्यूट हैदराबाद की सर्वाणी पांडे ने की। यह फैकल्टी डेवलपमेंट प्रोग्राम रूरल कम्यनिटी इंगेजमेंट पर आधारित था। इसमें विभिन्न महाविद्यालयों के कार्यक्रम अधिकारियों विश्वविद्यालय के शिक्षा विभाग के विभिन्न देशों में सामदायिक विकास पर कार्य के लिए प्रशिक्षण लिया। डॉ. सर्वाणी पांडे ने बताया कि प्रशिक्षण पा चुके ये 25 कार्यक्रम अधिकारी उत्तर प्रदेश के विभिन्न 25 राज्य विश्वविद्यालयों के रिसोर्स पर्सन के रूप में कार्य करेंगे और सभी विश्वविद्यालयें में फैकल्टी डेवलपमेंट कार्यक्रम का संचालन करेंगे। यह प्रदेश का प्रशिक्षण प्राप्त पहला बैच है। ये सभी विभिन्न विश्वविद्यालयों के राष्ट्रीय सेवा योजना के लिए मिलकर काम करेंगे।