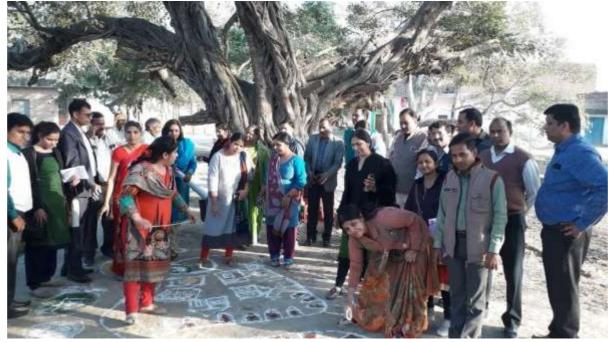

After that the participants went for the visit in the village along with PradhanJi and spoke to the villagers. Then they observed local businesses like karchoobi, menthe oil plant apiculture etc. All the groups performed the relevant tasks.

#### **Lunch Break**

Then all the participants prepared resource map and social map of the village in which villagers also participated with excitement.