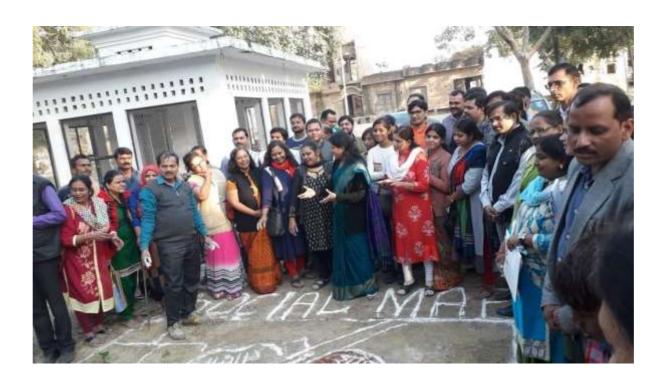

# **Media Coverage**

# एनएसएस की मजबूती से गांवों का विकास संभव

बरेली : एमजेपी रुहेलखंड विश्वविद्यालय में चल रहे फैकल्टी डेवलपमेंट कार्यक्रम के अंतर्गत प्रोफेसरों को सामुदायिक विकास का प्रशिक्षण दिया गया। इसमें उन्हें बताया गया कि राष्ट्रीय सेवा योजना किस तरह से सामुदायिक विकास में अहम साबित हो सकती है। डॉ. सर्वानी पांडेय ने कहा कि एनएसएस के शिविर में स्वयंसेवियों का हौसला बढ़ाएं। एनएसएस प्रभारी डॉ. सोमपाल सिंह ने कहा कि सामुदायिक विकासं एनएसएस का अभिन्न हिस्सा है। इसके जरिये गांवों में आर्थिक, शैक्षिक और स्वास्थ्य स्तर पर बेहतरी लाई जा सकती है। शिक्षकों ने गांवों का भ्रमण किया। डॉ. गीता अग्रवाल, डॉ. मनु प्रताप, डॉ. गजेंद्र, डॉ. फौजिया खान, डॉ. पवन, डॉ. क्षमा, डॉ. नीरज कुमार, डॉ. प्रगति आदि मौजूद रहे। जासं पंडित दीनदयाल की प्रतिमा