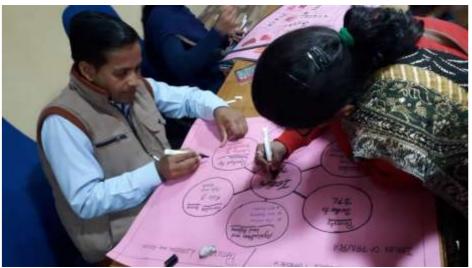

### Tea Break

Participants and asked to prepare charts on PLA and PRA techniques. Materials like charts and pens were provided for the preparation. After discussion, each group presented the PLA method allotted to them using charts and PPTs.

## Lunch Break

After lunch break, with the instructions of Ms Sarvani Pandey, all the participants went for the transect walk which started from Department of Education and Allied Science and ended at the university gate and back to the department.