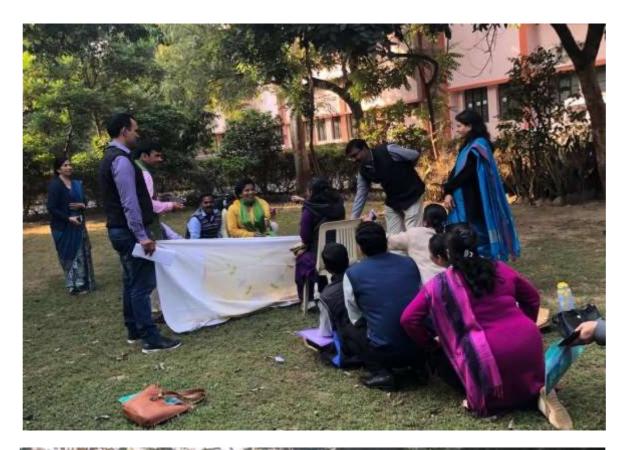

# Lunch Break

Next session was related to the understanding of our rural community. In this activity, participants were divided into groups. Firstly, we started group discussion on the topic of dynamics of rural society: - Social, Economic, Political, and Cultural Aspects, followed by making charts and presenting the views on the topic.

#### Dynamics of Society: Social, Economic, Political and Cultural Aspect

After Group Discussion on various dynamics of society, the participants prepared charts to show various aspects. This was also a group activity.

#### **TEA BREAK**

We learned film review method in which "Adaarsh Gram Hivare Bazar Documentary" was shown to the whole group and based on that various discussions that were done. The movie was about Gandhi ji's dream village. The village is located in Ahmednagar district in Maharashtra. The youth of the village come forward to make it an ideal village. Mr. Popat Rao Powar, an MBA graduate, was inspired to come back to the village and help there. He then takes the position of gram pradhaan. He planned lot of good work for the village and motivated all to participate in the process. The highlights of the process were: