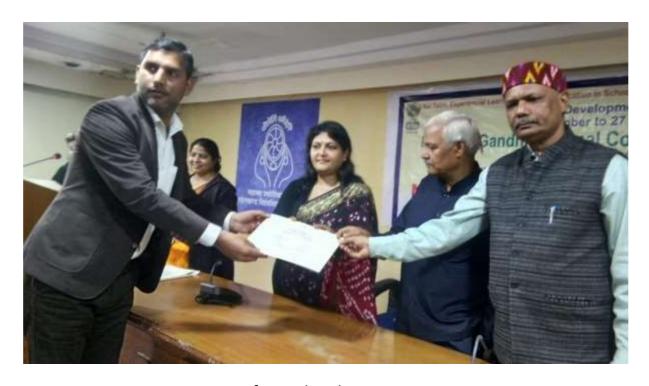

After presentations, participants gave their feedback form and handed it over to the facilitators. Then a group photograph was taken. In the valedictory session, Chief Guest Ms Sarvani Pandey, Special Guest Dean, Faculty of Education, Prof N.N.Pandey, Chairman, Department of Education, Prof. B.R. Kukreti were

#### present.

Nalini Pandey and Santosh honoured Ms. Sarvani with shawl. Dr. B.R. Kukreti, Chairman emphasised that this program would have been most helpful for the participants. He praised activity-based program and said that it was actually GandhiJi's thoughts on "To the people, For the people and By the people". Sarvani praised educators' group for the way they completed curriculum and expected NSS Officers to do the knowledge sharing with the volunteers of NSS. She declared that NSS, POs who participated in the program may be taken as trainers for the future FDPs. She enjoyed community visit with the participants and promoted faculty development programs. After that certificates were distributed to the participants. A memento was given to Sarvani from Pragya Prabha organisation.

**Felicitation** 

Certificate distribution