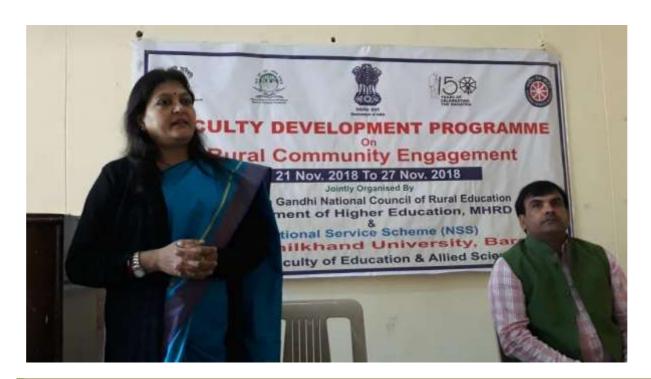

#### **Inaugural Session**

The seven-day faculty development programme on Nai Talim, Experiential Learning and Work Education at MJP Rohilkhand University Campus, Bareilly was jointly organized by Mahatma Gandhi National Council of Rural Education, Department of Higher Education (MHRD) and National Service Scheme (NSS) M.J.P.R. University Bareilly.

Inaugural Ceremony started with the lighting of lamp by the Honourable guests- Chief Guest Prof. Anil Shukla (Vice Chancellor M.J.P.R.U. Bareilly, Sarvani Pandey (Senior Academic Consultant, MGNCRE Hyderabad, MHRD, Prof. N.N. Pandey (Dean faculty of education and allied science), Dr.Sompal Singh (N.S.S. Coordinator M.J.P.R.U.Bareilly).

Ms Sarvani Pandey described the motto of the Rural Community Engagement and how we are inter connected from a long time. She motivated everyone to actively participate in the workshop to get benefited. Ms Sarvani Pandey gave detailed information on 'Nai Talim' and community engagement threw light on the three "Hs" that is Head, Hand and Heart. Ms Sarvani Pandey also shared her experiences of a multi lingual village of Telangana, its educational problem and the local solutions with local resources. She also mentioned that MGNCRE is endeavoring to reformulate the education system according to vision of Mahatma Gandhi.