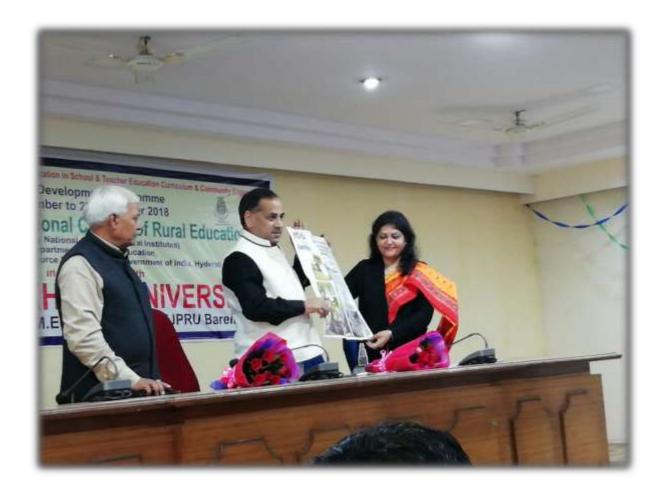

#### **Inaugural Session**

The seven-day faculty development programme on Nai Talim, Experiential Learning and Work Education at MJP Rohilkhand University Campus, Bareilly was jointly organized by Mahatma Gandhi National Council of Rural Education, Department of Higher Education (MHRD) and National Service Scheme (NSS) M.J.P.R. University Bareilly.

Inaugural Ceremony started with the lighting of lamp by the Honourable guests- Chief Guest Prof. Anil Shukla (Vice Chancellor M.J.P.R.U. Bareilly, Sarvani Pandey (Senior Academic Consultant, MGNCRE Hyderabad, MHRD, Prof. N.N. Pandey (Dean faculty of education and allied science), Dr.Sompal Singh (N.S.S. Coordinator M.J.P.R.U.Bareilly).

Ms Sarvani Pandey described the motto of the Rural Community Engagement and how we are inter connected from a long time. She motivated everyone to actively participate in the workshop to get benefited. Ms Sarvani Pandey gave detailed information on 'Nai Talim' and community engagement threw light on the three "Hs" that is Head, Hand and Heart. Ms Sarvani Pandey also shared her experiences of a multi lingual village of Telangana, its educational problem and the local solutions with local resources. She also mentioned that MGNCRE is endeavoring to reformulate the education system according to vision of Mahatma Gandhi.

While addressing the participants, Prof. Anil Shukla Sir (V.C.) briefed about the importance of the program and Gandhi's view on education. He wished for the success of the workshop and motivated the participants. The Honourable Vice-Chancellor Prof. Anil Shukla shared his experiences of his primary education and pointed out that at that time, work education was also given due importance but later on our education system began to focus on development of cognitive skills only. Our children look down at manual work and consider it inferior to mental work. Now there is need to give respect to every work. No work is inferior to another; every work is dignified and respectable in its own way.