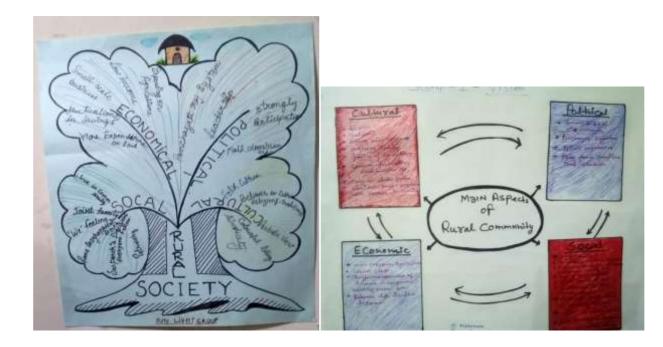

#### Dynamics of Society: Social, Economic, Political and Cultural Aspect

After Group Discussion on various dynamics of society, the participants prepared charts to show various aspects. This was also a group activity.

#### **Different Aspects of Rural Society**

#### **Social Aspect**

- Joint Family
- Homogeneity of Dress
- Religious
- Traditional Superstitious
- Cooperation
- Chaupal System
- Living Style, Shelter
- Illiteracy, Poverty
- Castes, Dowry
- Child Labor

#### **Cultural Aspect**

- Traditional Festival Celebration
- Common Dressing Sense
- Simple Living Style
- Cultural Integration

#### **Political Aspect**

- Panchayat System
- Gram Pradhan is the Leader
- Male Dominating Politics
- Political Temptation

#### **Economic Aspect**

- Low Income
- Low Immunity
- Less Facilities
- Poor Infrastructure

- No Economic Future Plan
- Poor Education
- Unemployment