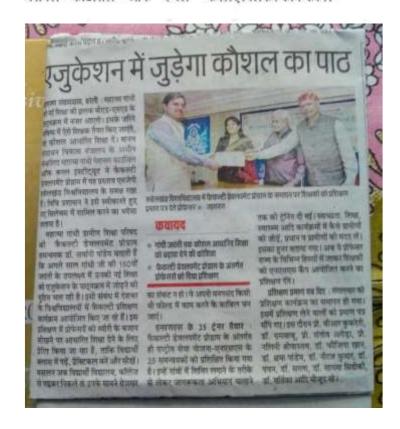

# रूरल कम्युनिटी का पाट पढाएंगे 'स्पेशल २५'

बरेली प्रमुख संवाददाता

रुहेलखंड विश्वविद्यालय में ट्रेनिंग लेने वाले 25 कार्यक्रम अधिकारी अब प्रदेश के सभी राज्य विश्वविद्यालयों में रूरल कम्युनिटी का पाठ पढ़ाएंगे। 25 लोगों के इस बैच ने सात दिन के फैकल्टी डेवलपमेंट प्रोग्राम में प्रशिक्षण पूरा किया। इसी के साथ प्रोग्राम का समापन हो गया।

रुहेलखंड विश्वविद्यालय के शिक्षा संकाय विभाग में मानव संसाधन विकास मंत्रालय की ओर से सात दिवसीय फैकल्टी डेवलपमेंट प्रोग्राम का आयोजन किया गया था। समापन समारोह के मुख्य अतिथि प्रो. एनएन पांडे रहे और अध्यक्षता महात्मा गांधी नेशनल काउंसिल ऑफ रूरल

इंस्टीट्यूट हैदराबाद की सर्वाणी पांडे ने की। यह फैकल्टी डेवलपमेंट प्रोग्राम रूरल कम्यनिटी इंगेजमेंट पर आधारित था। इसमें विभिन्न महाविद्यालयों के कार्यक्रम अधिकारियों विश्वविद्यालय के शिक्षा विभाग के विभिन्न देशों में सामदायिक विकास पर कार्य के लिए प्रशिक्षण लिया। डॉ. सर्वाणी पांडे ने बताया कि प्रशिक्षण पा चुके ये 25 कार्यक्रम अधिकारी उत्तर प्रदेश के विभिन्न 25 राज्य विश्वविद्यालयों के रिसोर्स पर्सन के रूप में कार्य करेंगे और सभी विश्वविद्यालयें में फैकल्टी डेवलपमेंट कार्यक्रम का संचालन करेंगे। यह प्रदेश का प्रशिक्षण प्राप्त पहला बैच है। ये सभी विभिन्न विश्वविद्यालयों के राष्ट्रीय सेवा योजना के लिए मिलकर काम करेंगे।