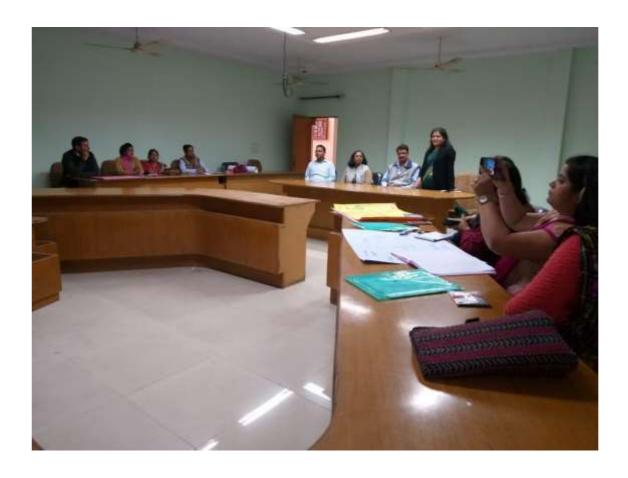

#### **Inaugural Session**

The seven-day faculty development programme on Nai Talim, Experiential Learning and Work Education at MJP Rohilkhand University Campus, Bareilly was jointly organized by Mahatma Gandhi National Council of Rural Education, Department of Higher Education (MHRD) and National Service Scheme (NSS) M.J.P.R. University Bareilly.

Inaugural Ceremony started with the lighting of lamp by the Honourable guests- Chief Guest Prof. Anil Shukla (Vice Chancellor M.J.P.R.U. Bareilly, Sarvani Pandey (Senior Academic Consultant, MGNCRE Hyderabad, MHRD, Prof. N.N. Pandey (Dean faculty of education and allied science), Dr.Sompal Singh (N.S.S. Coordinator M.J.P.R.U.Bareilly).

Ms Sarvani Pandey described the motto of the Rural Community Engagement and how we are inter connected from a long time. She motivated everyone to actively participate in the workshop to get benefited. Ms Sarvani Pandey gave detailed information on 'Nai Talim' and community engagement threw light on the three "Hs" that is Head, Hand and Heart. Ms Sarvani Pandey also shared her experiences of a multi lingual village of Telangana, its educational problem and the local solutions with local resources. She also mentioned that MGNCRE is endeavoring to reformulate the education system according to vision of Mahatma Gandhi.