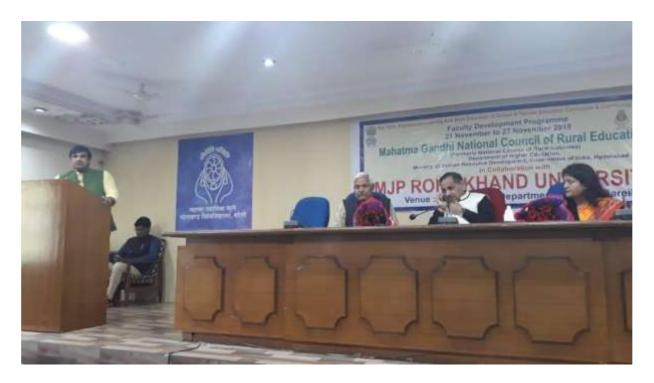

#### **Inaugural Session**

The seven-day faculty development programme on Nai Talim, Experiential Learning and Work Education at MJP Rohilkhand University Campus, Bareilly was jointly organized by Mahatma Gandhi National Council of Rural Education, Department of Higher Education (MHRD) and National Service Scheme (NSS) M.J.P.R. University Bareilly.

Inaugural Ceremony started with the lighting of lamp by the Honourable guests- Chief Guest Prof. Anil Shukla (Vice Chancellor M.J.P.R.U. Bareilly, Sarvani Pandey (Senior Academic Consultant, MGNCRE Hyderabad, MHRD, Prof. N.N. Pandey (Dean faculty of education and allied science), Dr.Sompal Singh (N.S.S. Coordinator M.J.P.R.U.Bareilly).

Ms Sarvani Pandey described the motto of the Rural Community Engagement and how we are inter connected from a long time. She motivated everyone to actively participate in the workshop to get benefited. Ms Sarvani Pandey gave detailed information on 'Nai Talim' and community engagement threw light on the three "Hs" that is Head, Hand and Heart. Ms Sarvani Pandey also shared her experiences of a multi lingual village of Telangana, its educational problem and the local solutions with local resources. She also mentioned that MGNCRE is endeavoring to reformulate the education system according to vision of Mahatma Gandhi.

While addressing the participants, Prof. Anil Shukla Sir (V.C.) briefed about the importance of the program and Gandhi's view on education. He wished for the success of the workshop and motivated the participants. The Honourable Vice-Chancellor Prof. Anil Shukla shared his experiences of his primary education and pointed out that at that time, work education was also given due importance but later on our education system began to focus on development of cognitive skills only. Our children look down at manual work and consider it inferior to mental work. Now there is need to give respect to every work. No work is inferior to another; every work is dignified and respectable in its own way.