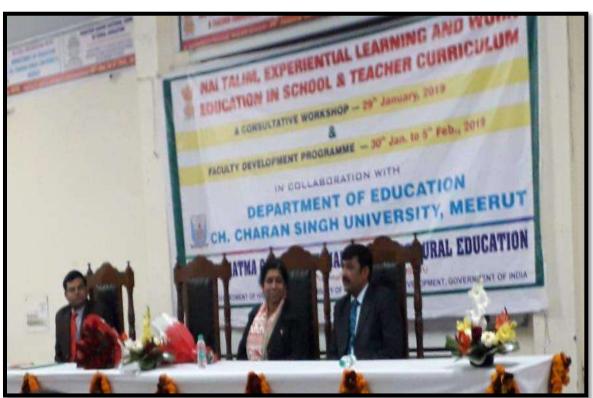

#### **FDP Overview**

| FDP Name                                                       | Experiential Learning, NaiTalim and Work Education through School & Teacher Education Curriculum |
|----------------------------------------------------------------|--------------------------------------------------------------------------------------------------|
| Organized by                                                   | Department of Education, Ch. Charan Singh University, Meerut, Uttar<br>Pradesh                   |
| Dates                                                          | 30/01/2019 to 05/02/2019                                                                         |
| Time                                                           | 10 am to 5 pm                                                                                    |
| Venue Department of Education, C C S University, Meerut        |                                                                                                  |
| No. of Participants                                            | 29                                                                                               |
| Chief Guest Prof N K Taneja, Vice Chancellor, CCS Univ, Meerut |                                                                                                  |
| MGNCRE Resource Persons                                        | Dr Anil Kumar Dubey, Sr Faculty, MGNCRE, Hyderabad                                               |

### **FDP Report: Day 1**

Date: 30<sup>th</sup> January 2019

Day Officer: DR. SANJAY KUMAR, Associate Professor, Department of Education, Meerut College, Meerut The first day of the faculty development programme was chaired under the guidance of DR.ANIL KUMAR DUBEY, along with the day officer DR SANJAY KUMAR. The session began with inauguration and registration of all the selected delegates. Through registration, database was prepared to explore the knowledge, experience of teacher educators.

The inauguration was done by lamp lighting along with offering of prayer and flowers to Goddess Saraswati. The main aim of the faculty development programme was to understand the underlying philosophy of GandhiJis Basic Education / Nai Talim. The concept of experiential learning with reference to 3H was to be discussed in the various sessions of the programme that were to be carried out in the next few days.