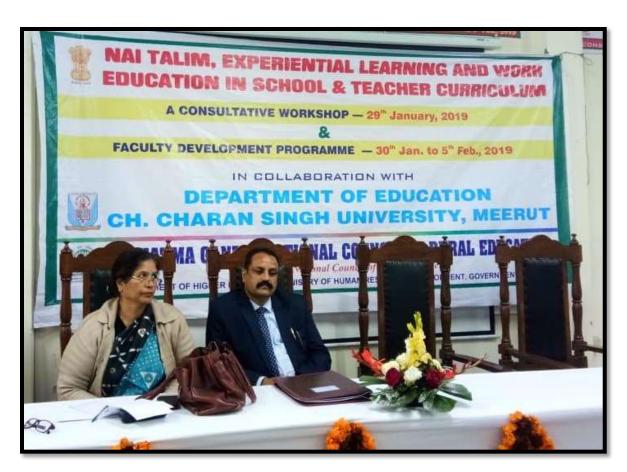

#### **FDP Overview**

| FDP Name                                                       | Experiential Learning, NaiTalim and Work Education through School & Teacher Education Curriculum |
|----------------------------------------------------------------|--------------------------------------------------------------------------------------------------|
| Organized by                                                   | Department of Education, Ch. Charan Singh University, Meerut, Uttar<br>Pradesh                   |
| Dates                                                          | 30/01/2019 to 05/02/2019                                                                         |
| Time                                                           | 10 am to 5 pm                                                                                    |
| Venue Department of Education, C C S University, Meerut        |                                                                                                  |
| No. of Participants                                            | 29                                                                                               |
| Chief Guest Prof N K Taneja, Vice Chancellor, CCS Univ, Meerut |                                                                                                  |
| MGNCRE Resource Persons                                        | Dr Anil Kumar Dubey, Sr Faculty, MGNCRE, Hyderabad                                               |

### **FDP Report: Day 1**

Date: 30<sup>th</sup> January 2019

Day Officer: DR. SANJAY KUMAR, Associate Professor, Department of Education, Meerut College, Meerut The first day of the faculty development programme was chaired under the guidance of DR.ANIL KUMAR DUBEY, along with the day officer DR SANJAY KUMAR. The session began with inauguration and registration of all the selected delegates. Through registration, database was prepared to explore the knowledge, experience of teacher educators.

The inauguration was done by lamp lighting along with offering of prayer and flowers to Goddess Saraswati. The main aim of the faculty development programme was to understand the underlying philosophy of GandhiJis Basic Education / Nai Talim. The concept of experiential learning with reference to 3H was to be discussed in the various sessions of the programme that were to be carried out in the next few days.