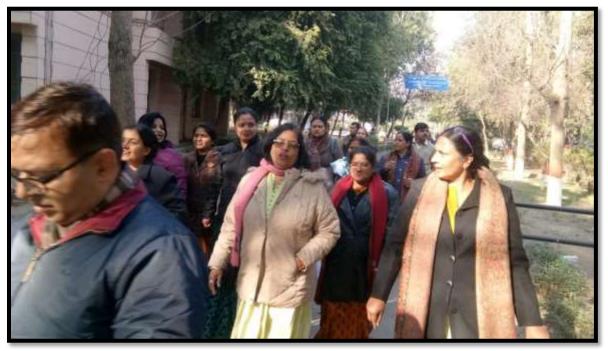

cognitive, affective and psychomotor domain. Two persons from our group leader: Dr. Shuchi Prakash Goel and Dr. Meenakshi presented their views.

III Session: Transect Walk

In the IIIrd session after the lunch break all the members of the faculty development programme went for a transect walk of the Chaudhary Charan Singh University. Some of the department as Sociology Department, Department of Genetics and Plant Breeding, administrative block and library were visited. Information about these departments and their suggestions in terms of Nai Talin were discussed.

#### Session II

In afternoon, after lunch all participants visited different departments of CCS University, Meerut. In this sequence first we visited Dara Singh Kusti Stadium. Then we went to Department of Sociology and Social Welfare. In Department of Sociology M.A., M. Phill. and Ph.D. courses are run and MSW in Social work. The H.O.D. told about 100% placement of students of their department. He focused on need of Spiritual Quotient (SQ) along with IQ to impart education of present time. Then all participants went to Department of Agriculture and visited different laboratories. The department was established in 1969 and in known for vast project work. Prof. P.K. Gupta Eminent personality of department was present in department. They congratulated all participants for workshop. Then we visited Administrations Block and Raja Mahendra Pratap Library. The Head Librarian took all participants inside the library and we went to research section to study Gandhian Literatures. Then we returned back to our classroom.