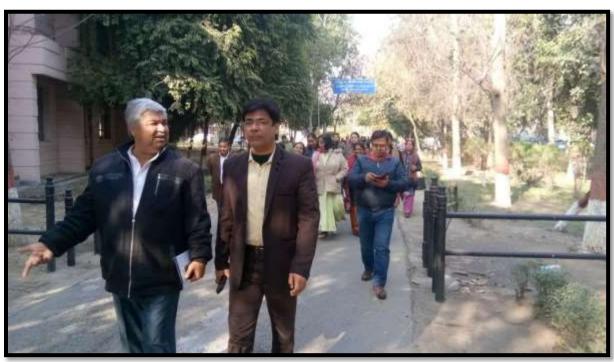

cognitive, affective and psychomotor domain. Two persons from our group leader: Dr. Shuchi Prakash Goel and Dr. Meenakshi presented their views.

III Session: Transect Walk

In the IIIrd session after the lunch break all the members of the faculty development programme went for a transect walk of the Chaudhary Charan Singh University. Some of the department as Sociology Department, Department of Genetics and Plant Breeding, administrative block and library were visited. Information about these departments and their suggestions in terms of Nai Talin were discussed.

At last a visit is made to different departments. First of all we visited Dept. of sociology then to the dept. of Genetics and Plant Breeding after that we visited Administrative Block then to the Central Library.

#### Session II

In afternoon, after lunch all participants visited different departments of CCS University, Meerut. In this sequence first we visited Dara Singh Kusti Stadium. Then we went to Department of Sociology and Social Welfare. In Department of Sociology M.A., M. Phill. and Ph.D. courses are run and MSW in Social work. The H.O.D. told about 100% placement of students of their department. He focused on need of Spiritual Quotient (SQ) along with IQ to impart education of present time. Then all participants went to Department of Agriculture and visited different laboratories. The department was established in 1969 and in known for vast project work. Prof. P.K. Gupta Eminent personality of department was present in department. They congratulated all participants for workshop. Then we visited Administrations Block and Raja Mahendra Pratap Library. The Head Librarian took all participants inside the library and we went to research section to study Gandhian Literatures. Then we returned back to our classroom.