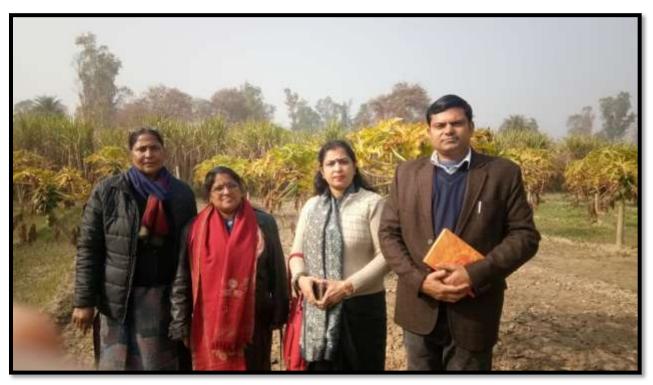

cognitive, affective and psychomotor domain. Two persons from our group leader: Dr. Shuchi Prakash Goel and Dr. Meenakshi presented their views.

III Session: Transect Walk

In the IIIrd session after the lunch break all the members of the faculty development programme went for a transect walk of the Chaudhary Charan Singh University. Some of the department as Sociology Department, Department of Genetics and Plant Breeding, administrative block and library were visited. Information about these departments and their suggestions in terms of Nai Talin were discussed.

At last a visit is made to different departments. First of all we visited Dept. of sociology then to the dept. of Genetics and Plant Breeding after that we visited Administrative Block then to the Central Library.

#### Session II

In afternoon, after lunch all participants visited different departments of CCS University, Meerut. In this sequence first we visited Dara Singh Kusti Stadium. Then we went to Department of Sociology and Social Welfare. In Department of Sociology M.A., M. Phill. and Ph.D. courses are run and MSW in Social work. The H.O.D. told about 100% placement of students of their department. He focused on need of Spiritual Quotient (SQ) along with IQ to impart education of present time. Then all participants went to Department of Agriculture and visited different laboratories. The department was established in 1969 and in known for vast project work. Prof. P.K. Gupta Eminent personality of department was present in department. They congratulated all participants for workshop. Then we visited Administrations Block and Raja Mahendra Pratap Library. The Head Librarian took all participants inside the library and we went to research section to study Gandhian Literatures. Then we returned back to our classroom.