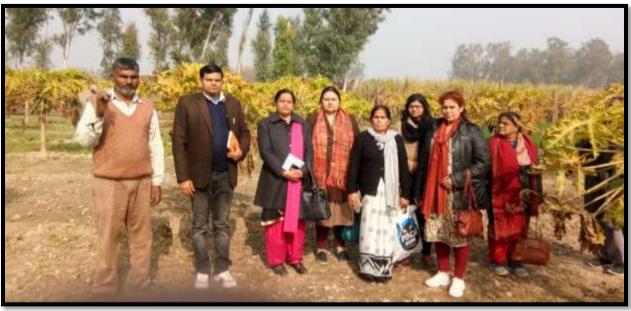

cognitive, affective and psychomotor domain. Two persons from our group leader: Dr. Shuchi Prakash Goel and Dr. Meenakshi presented their views.

III Session: Transect Walk

In the IIIrd session after the lunch break all the members of the faculty development programme went for a transect walk of the Chaudhary Charan Singh University. Some of the department as Sociology Department, Department of Genetics and Plant Breeding, administrative block and library were visited. Information about these departments and their suggestions in terms of Nai Talin were discussed.

At last a visit is made to different departments. First of all we visited Dept. of sociology then to the dept. of Genetics and Plant Breeding after that we visited Administrative Block then to the Central Library.