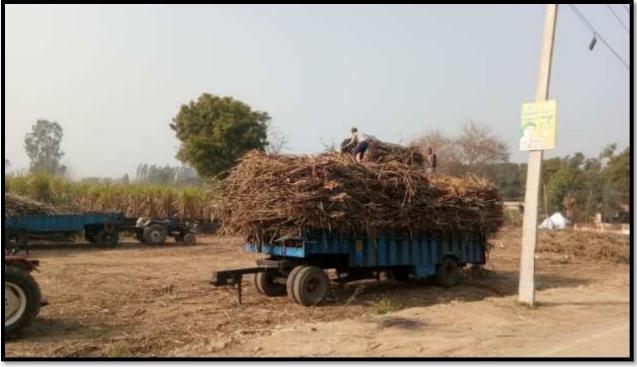

| Session<br>No | Activity                                                                                         | Time          | Activity Methodology                                                                                                                                                                                                                         | Resources Needed                                                                                                                                     |
|---------------|--------------------------------------------------------------------------------------------------|---------------|----------------------------------------------------------------------------------------------------------------------------------------------------------------------------------------------------------------------------------------------|------------------------------------------------------------------------------------------------------------------------------------------------------|
|               |                                                                                                  |               |                                                                                                                                                                                                                                              | teaching-learning material                                                                                                                           |
|               |                                                                                                  |               | Day 4 02/02/2019                                                                                                                                                                                                                             |                                                                                                                                                      |
| 1.            | School Visit – Activities related to Curricular Inclusions and Work Education (Field Engagement) | 0930-<br>1315 | <ol> <li>Participants (in teams) will conduct School<br/>Curriculum Experiential Learning activities<br/>with school students</li> <li>Capture learnings, pictures and videos of<br/>the activity done</li> </ol>                            | School Curriculum Experiential Learning Activity Plans created by participants Camera Notepad, pen Teaching Learning Resources need for the activity |
| 2.            | Village<br>Engagement<br>/Immersion                                                              | 1430-<br>1645 | <ol> <li>Participants (in teams) will conduct         Transect, Social Mapping, Venn, FGD         Resource &amp; Occupational mapping in the         village</li> <li>Capture learning, pictures and videos of         their work</li> </ol> | Camera  Note pads, pens  Charts, Sketch pens,  White papers  Activity plans prepared by the participants in group along with required material       |
| 3.            | Debriefing on<br>School and<br>Village Visits                                                    | 1730-<br>1815 | <ol> <li>Each team will share the field experience:</li> <li>Activity conducted</li> <li>Learning experience for students</li> <li>Learning gained by them</li> </ol>                                                                        | Project images captured by each team                                                                                                                 |
|               |                                                                                                  |               | Day 5 03/02/2019                                                                                                                                                                                                                             |                                                                                                                                                      |
| 1.            | Visit to B.Ed<br>College (Field<br>Engagement)                                                   | 0930-<br>1315 | Implementation of planned activities by all the groups                                                                                                                                                                                       | Charts, Sketch pens, White papers Activity plans prepared by the participants in group along with required material                                  |
| 2.            | Village                                                                                          | 1430-         | 1. Participants (in teams) will conduct a                                                                                                                                                                                                    | Camera                                                                                                                                               |

| Session | Activity                                                                    | Time          | Activity Methodology                                                                                                                                                                                                                                   | Resources Needed                                                                                                                    |
|---------|-----------------------------------------------------------------------------|---------------|--------------------------------------------------------------------------------------------------------------------------------------------------------------------------------------------------------------------------------------------------------|-------------------------------------------------------------------------------------------------------------------------------------|
| No      |                                                                             |               |                                                                                                                                                                                                                                                        |                                                                                                                                     |
|         | Engagement<br>/Immersion                                                    | 1715          | different methodology of PRA/PLA Techniques Transect, Social Mapping, Venn, FGD and Resource mapping in the village 2. Capture pictures and videos of their work  Day 6 04/02/2019                                                                     | Note pads, pens Charts, Sketch pens, White papers Activity plans prepared by the participants in group along with required material |
| 1       | Duama natia n                                                               | 0020          | • •                                                                                                                                                                                                                                                    | Charit in a name all at ab                                                                                                          |
| 1.      | Preparation<br>for<br>Debriefing of<br>B Ed college<br>and Village<br>visit | 0930-<br>1130 | Participants will create their presentations of B Ed college and Village visits                                                                                                                                                                        | Chart paper, sketch pens/Laptop for PPtpres                                                                                         |
| 2.      | Presentation of B Ed College and Village visit                              | 1145-<br>1315 | Participants will present their presentations of B Ed college and Village visits - Group Wise followed by discussion, feelings of the participants and what went well - Summing up                                                                     |                                                                                                                                     |
| 3.      | do                                                                          | 1430-         | do                                                                                                                                                                                                                                                     | Project images and videos                                                                                                           |
|         |                                                                             | 1715          |                                                                                                                                                                                                                                                        | captured by each team                                                                                                               |
|         |                                                                             |               | Day 7 05/02/2019                                                                                                                                                                                                                                       |                                                                                                                                     |
| 1.      | Strategic<br>Issues in<br>NaiTalim<br>Work<br>Education                     | 0930-<br>1100 | <ol> <li>Participants (in teams) will discuss and present the issues and way forward for implementation of NaiTalim /Work Education in B Ed Curriculum</li> <li>A guest faculty may be invited here to moderate the session and give in put</li> </ol> | Chart Papers, Sketch Pens/PPT presentation  Guest faculty identified and invited                                                    |
| 2.      | Strategic<br>Issues in<br>Community<br>Engagement                           | 1115-<br>1245 | <ol> <li>Participants (in teams) will discuss and present the issues and way forward for implementation of Community Engagement in B Ed Curriculum</li> <li>A guest faculty may be invited here to moderate the session and give in put</li> </ol>     | Chart Papers, Sketch Pens/PPT presentation  Guest faculty identified and invited                                                    |
| 3.      | Feedback                                                                    | 1245-         | Participants will fill in the feedback form and hand it over to facilitators                                                                                                                                                                           | Feedback form – one copy                                                                                                            |