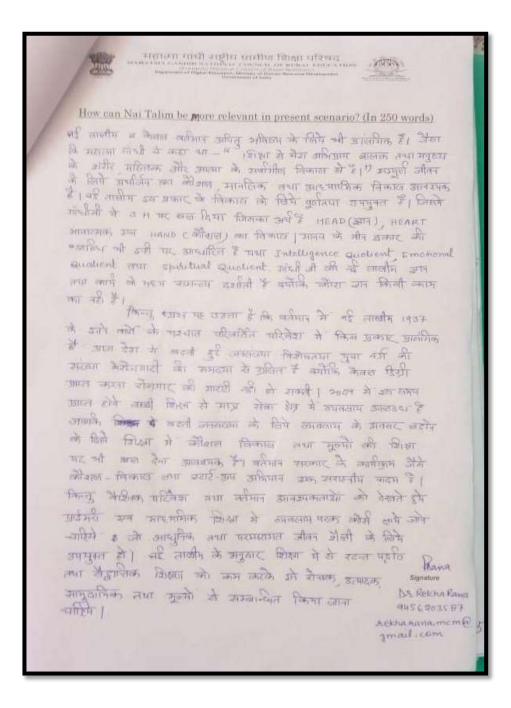

years

Dr. Jeetendra Singh Assistant Professor

Work Experience:

After the introductory session and distribution of groups, Dr. Anil Kumar Dubey focussed on Experiential learning: Gandhiji's Nai Talim. Gandhi ji always emphasised on all round development of the child He stressed on the development of the capabilities of HEAD, HEART and HANDS. His philosophy and perception of child education followed that knowledge should be delivered to the children in natural environment through natural means and available natural resources. The environment of the schools should be student friendly. They should not feel fearful, rather it should always be pleasure for them to enter the school campus. Classrooms should not just be closed walls. The rooms should be ventilated with proper light and other arrangements. The learning must be productive so that students feel motivated and for the same some kind of vocational training must be imparted.