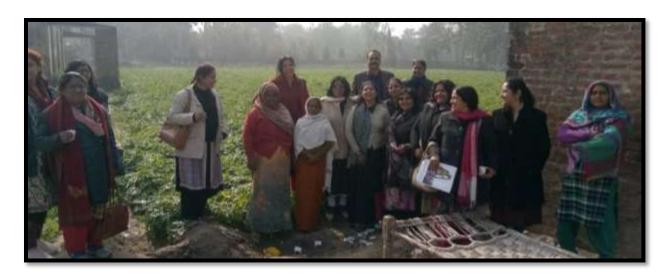

#### Session II

In afternoon, after lunch all participants visited different departments of CCS University, Meerut. In this sequence first we visited Dara Singh Kusti Stadium. Then we went to Department of Sociology and Social Welfare. In Department of Sociology M.A., M. Phill. and Ph.D. courses are run and MSW in Social work. The H.O.D. told about 100% placement of students of their department. He focused on need of Spiritual Quotient (SQ) along with IQ to impart education of present time. Then all participants went to Department of Agriculture and visited different laboratories. The department was established in 1969 and in known for vast project work. Prof. P.K. Gupta Eminent personality of department was present in department. They congratulated all participants for workshop. Then we visited Administrations Block and Raja Mahendra Pratap Library. The Head Librarian took all participants inside the library and we went to research section to study Gandhian Literatures. Then we returned back to our classroom.