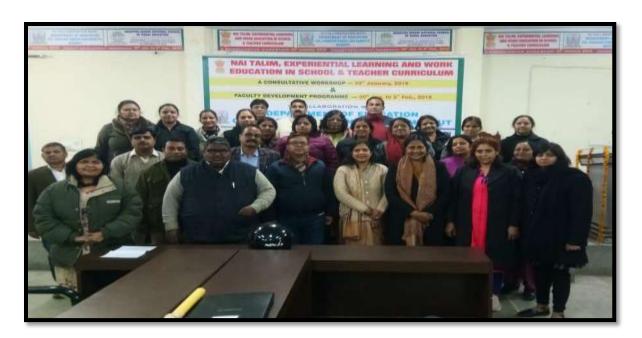

### **FDP Report: Day 1**

Date: 30<sup>th</sup> January 2019

Day Officer: DR. SANJAY KUMAR, Associate Professor, Department of Education, Meerut College, Meerut The first day of the faculty development programme was chaired under the guidance of DR.ANIL KUMAR DUBEY, along with the day officer DR SANJAY KUMAR. The session began with inauguration and registration of all the selected delegates. Through registration, database was prepared to explore the knowledge, experience of teacher educators.

The inauguration was done by lamp lighting along with offering of prayer and flowers to Goddess Saraswati. The main aim of the faculty development programme was to understand the underlying philosophy of GandhiJis Basic Education / Nai Talim. The concept of experiential learning with reference to 3H was to be discussed in the various sessions of the programme that were to be carried out in the next few days.

There were 29 participants in all. Five groups of six members each were formed. Each group was named as:

Group 1: RAVINDRA NATH TAGORE GROUP

**GROUP 2: SARDAR BHAGAT SINGH GROUP** 

**GROUP 3: MANIKARNIKA GROUP** 