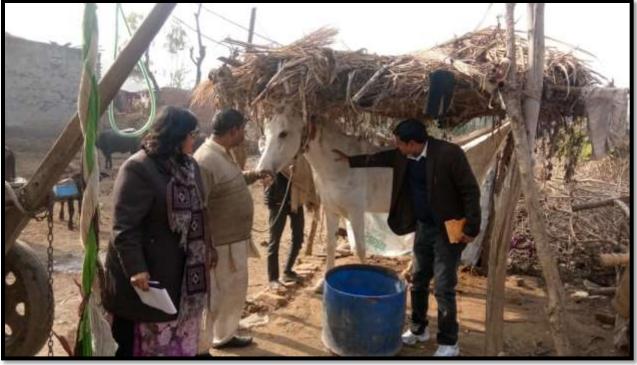

| Session<br>No | Activity                                                                                         | Time          | Activity Methodology                                                                                                                                                                                                                         | Resources Needed                                                                                                                                     |
|---------------|--------------------------------------------------------------------------------------------------|---------------|----------------------------------------------------------------------------------------------------------------------------------------------------------------------------------------------------------------------------------------------|------------------------------------------------------------------------------------------------------------------------------------------------------|
|               |                                                                                                  |               |                                                                                                                                                                                                                                              | teaching-learning material                                                                                                                           |
|               |                                                                                                  |               | Day 4 02/02/2019                                                                                                                                                                                                                             |                                                                                                                                                      |
| 1.            | School Visit – Activities related to Curricular Inclusions and Work Education (Field Engagement) | 0930-<br>1315 | <ol> <li>Participants (in teams) will conduct School<br/>Curriculum Experiential Learning activities<br/>with school students</li> <li>Capture learnings, pictures and videos of<br/>the activity done</li> </ol>                            | School Curriculum Experiential Learning Activity Plans created by participants Camera Notepad, pen Teaching Learning Resources need for the activity |
| 2.            | Village<br>Engagement<br>/Immersion                                                              | 1430-<br>1645 | <ol> <li>Participants (in teams) will conduct         Transect, Social Mapping, Venn, FGD         Resource &amp; Occupational mapping in the         village</li> <li>Capture learning, pictures and videos of         their work</li> </ol> | Camera  Note pads, pens  Charts, Sketch pens,  White papers  Activity plans prepared by the participants in group along with required material       |
| 3.            | Debriefing on<br>School and<br>Village Visits                                                    | 1730-<br>1815 | <ol> <li>Each team will share the field experience:</li> <li>Activity conducted</li> <li>Learning experience for students</li> <li>Learning gained by them</li> </ol>                                                                        | Project images captured by each team                                                                                                                 |
|               |                                                                                                  |               | Day 5 03/02/2019                                                                                                                                                                                                                             |                                                                                                                                                      |
| 1.            | Visit to B.Ed<br>College (Field<br>Engagement)                                                   | 0930-<br>1315 | Implementation of planned activities by all the groups                                                                                                                                                                                       | Charts, Sketch pens, White papers Activity plans prepared by the participants in group along with required material                                  |
| 2.            | Village                                                                                          | 1430-         | 1. Participants (in teams) will conduct a                                                                                                                                                                                                    | Camera                                                                                                                                               |

| Session | Activity                                                                    | Time          | Activity Methodology                                                                                                                                                                                                                                   | Resources Needed                                                                                                                    |
|---------|-----------------------------------------------------------------------------|---------------|--------------------------------------------------------------------------------------------------------------------------------------------------------------------------------------------------------------------------------------------------------|-------------------------------------------------------------------------------------------------------------------------------------|
| No      |                                                                             |               |                                                                                                                                                                                                                                                        |                                                                                                                                     |
|         | Engagement<br>/Immersion                                                    | 1715          | different methodology of PRA/PLA Techniques Transect, Social Mapping, Venn, FGD and Resource mapping in the village 2. Capture pictures and videos of their work  Day 6 04/02/2019                                                                     | Note pads, pens Charts, Sketch pens, White papers Activity plans prepared by the participants in group along with required material |
| 1       | Duama natia n                                                               | 0020          | • •                                                                                                                                                                                                                                                    | Charit in a name all at ab                                                                                                          |
| 1.      | Preparation<br>for<br>Debriefing of<br>B Ed college<br>and Village<br>visit | 0930-<br>1130 | Participants will create their presentations of B Ed college and Village visits                                                                                                                                                                        | Chart paper, sketch pens/Laptop for PPtpres                                                                                         |
| 2.      | Presentation of B Ed College and Village visit                              | 1145-<br>1315 | Participants will present their presentations of B Ed college and Village visits - Group Wise followed by discussion, feelings of the participants and what went well - Summing up                                                                     |                                                                                                                                     |
| 3.      | do                                                                          | 1430-         | do                                                                                                                                                                                                                                                     | Project images and videos                                                                                                           |
|         |                                                                             | 1715          |                                                                                                                                                                                                                                                        | captured by each team                                                                                                               |
|         |                                                                             |               | Day 7 05/02/2019                                                                                                                                                                                                                                       |                                                                                                                                     |
| 1.      | Strategic<br>Issues in<br>NaiTalim<br>Work<br>Education                     | 0930-<br>1100 | <ol> <li>Participants (in teams) will discuss and present the issues and way forward for implementation of NaiTalim /Work Education in B Ed Curriculum</li> <li>A guest faculty may be invited here to moderate the session and give in put</li> </ol> | Chart Papers, Sketch Pens/PPT presentation  Guest faculty identified and invited                                                    |
| 2.      | Strategic<br>Issues in<br>Community<br>Engagement                           | 1115-<br>1245 | <ol> <li>Participants (in teams) will discuss and present the issues and way forward for implementation of Community Engagement in B Ed Curriculum</li> <li>A guest faculty may be invited here to moderate the session and give in put</li> </ol>     | Chart Papers, Sketch Pens/PPT presentation  Guest faculty identified and invited                                                    |
| 3.      | Feedback                                                                    | 1245-         | Participants will fill in the feedback form and hand it over to facilitators                                                                                                                                                                           | Feedback form – one copy                                                                                                            |