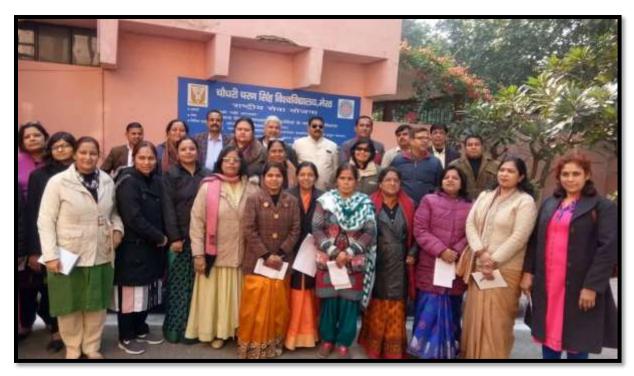

### **FDP Report: Day 1**

Date: 30<sup>th</sup> January 2019

Day Officer: DR. SANJAY KUMAR, Associate Professor, Department of Education, Meerut College, Meerut The first day of the faculty development programme was chaired under the guidance of DR.ANIL KUMAR DUBEY, along with the day officer DR SANJAY KUMAR. The session began with inauguration and registration of all the selected delegates. Through registration, database was prepared to explore the knowledge, experience of teacher educators.

There were 29 participants in all. Five groups of six members each were formed. Each group was named as:

Group 1: RAVINDRA NATH TAGORE GROUP

**GROUP 2: SARDAR BHAGAT SINGH GROUP** 

**GROUP 3: MANIKARNIKA GROUP** 